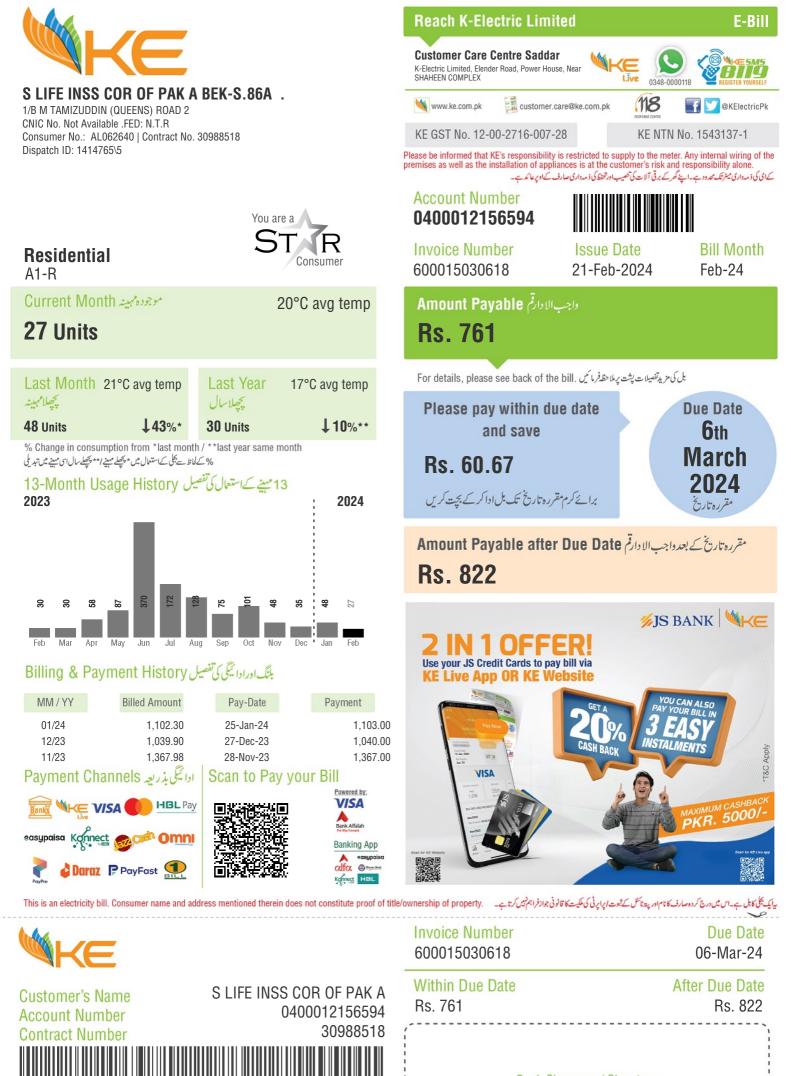

## آب کے موجودہ یل کا حساب Your Current Bill Calculation

|                          |                     |                               | Bill Charge Mode. NORM |                |             |  |
|--------------------------|---------------------|-------------------------------|------------------------|----------------|-------------|--|
|                          |                     |                               | Meter No. SAH98489     |                |             |  |
| The electricity you have | ve used             | e used Reading Date 19-Feb-24 |                        |                |             |  |
|                          | Previous<br>Reading | Current<br>Reading            | MMF                    | Units<br>(KWh) | MDI<br>(KW) |  |
| Energy                   | 11761               | 11788                         | 1.000                  | 27             | ,           |  |